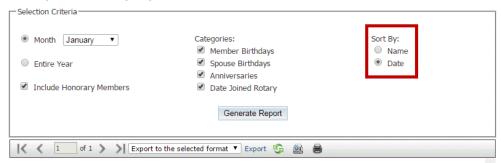

## Birthday & Anniversary Report

Next, choose whether you wish to sort the report by Name or Date and click Generate Report.