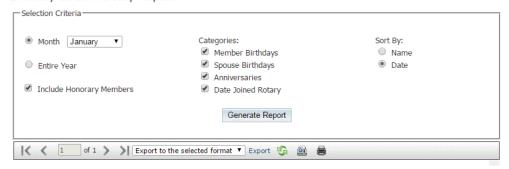

#### Birthday & Anniversary Report

3. By default, the report will generate based on the current month. To create a custom report, you may filter by dates and categories. First, you may select to view a given month, or the entire year.