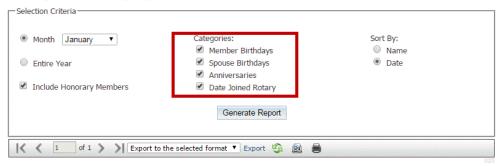

#### Birthday & Anniversary Report

4. Now, check the boxes next to those categories you wish to view in the report.