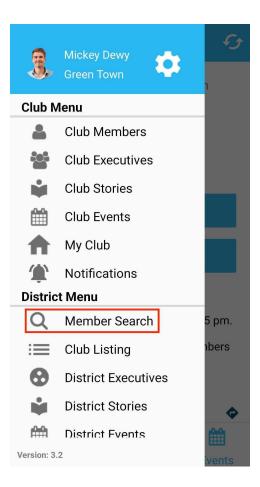

- 1. Open the ClubRunner mobile app through your device's list of applications.
- 2. If you are not already logged in, you may do so by following the steps in the <u>How do I</u> <u>login to the ClubRunner Mobile App</u> article.
- 3. In the top left corner of the screen, click on the menu icon to open the app menu.
- 4. Within the app menu you had just opened, click on the **Member Search** option in the "District Menu" section.