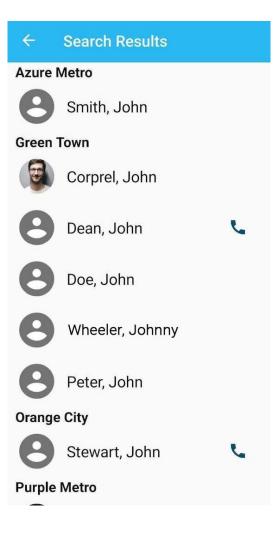

6. You'll now see a list of all members that match your search parameters. Tap on any of their names to view their contact information or to reach out to them.