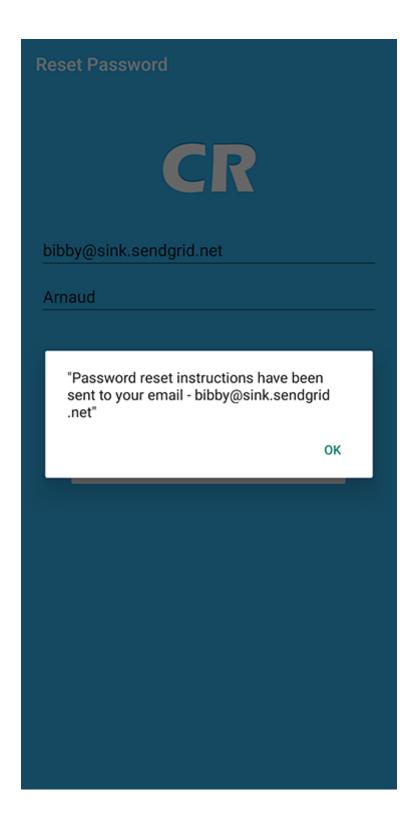

4. If your name and email are found, an email will be sent to you containing instructions on resetting your login name and password. A message will display with this information.