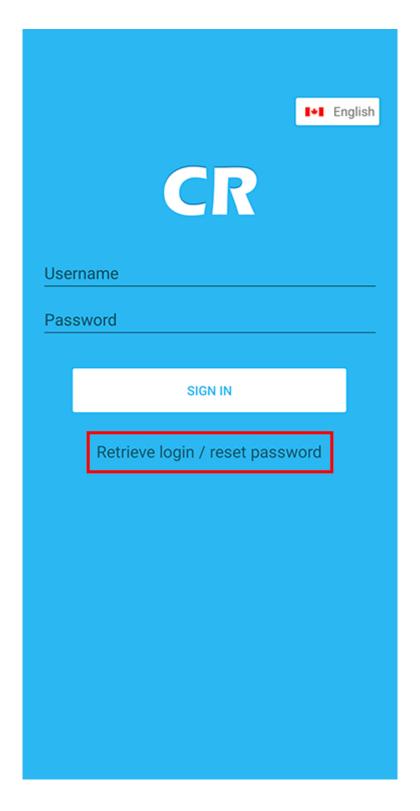

- 1. From your device's app list, click on the ClubRunner mobile app.
- 2. On the login page, click on the **Retrieve login / reset password** link, which will bring you to the Reset Password screen.

3. On the Reset Password screen, enter your email address and last name into their respective fields. Click on the **Send an Email** button to proceed.