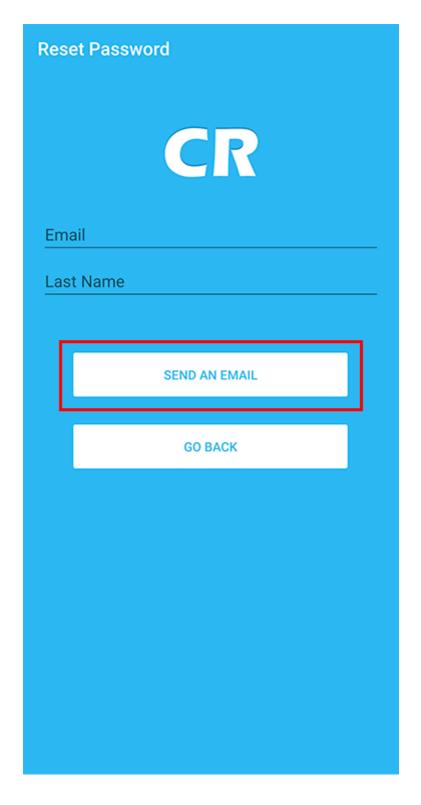

- 1. From your device's app list, click on the ClubRunner mobile app.
- 2. On the login page, click on the **Retrieve login / reset password** link, which will bring you to the Reset Password screen.

3. On the Reset Password screen, enter your email address and last name into their respective fields. Click on the **Send an Email** button to proceed.