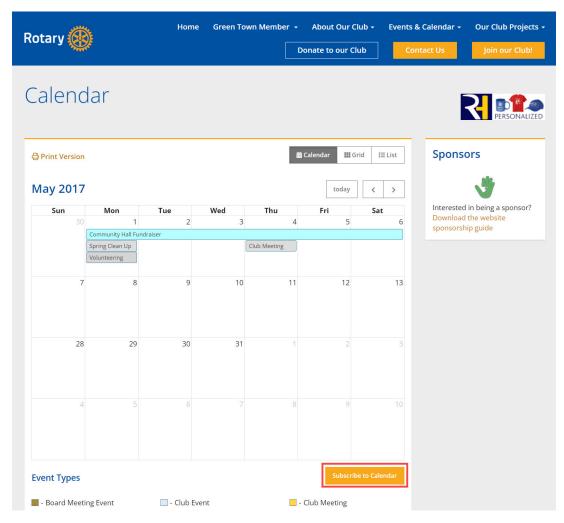

You can find the Subscribe to Calendar button on your ClubRunner website's calendar page.