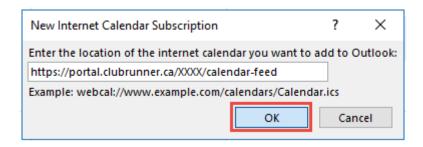

1. Press **OK** to confirm that you want to add it.

1. Click **Yes** to finalize subscribing to the Calendar.

1. You will now see the new Calendar Subscription.

Renaming the Subscription

By default Outlook will insert it as Untitled, the following steps will let you rename your