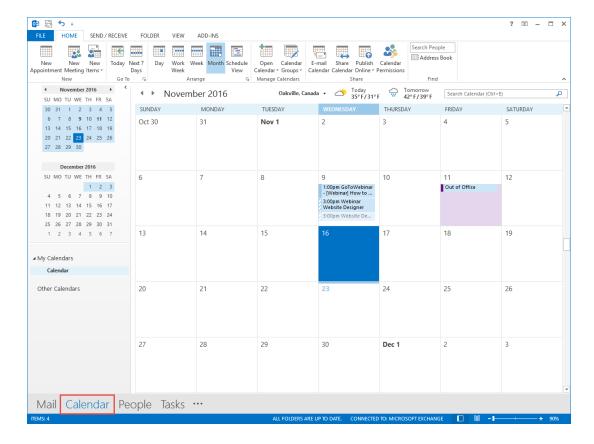

#### Adding the Subscription

1. With Outlook open, you will need to navigate to the Calendar section by clicking on the **Calendar** Icon, or word **Calendar** in your Outlook to switch to the Calendar view.