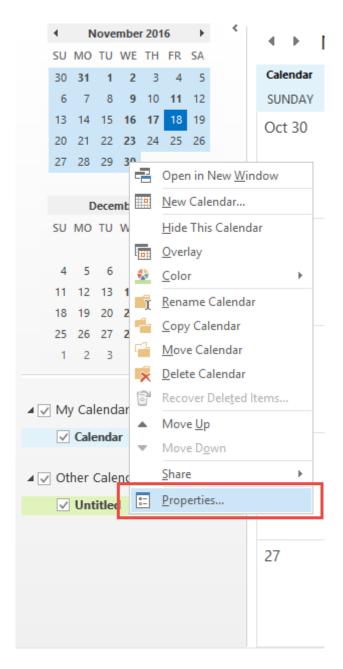

### Calendar Subscription.

1. Right click on your **Untitled** Calendar Subscription, then click on **Properties**.

1. You should see a box with **Untitled** in it, you can click in the box, and type in a new name.