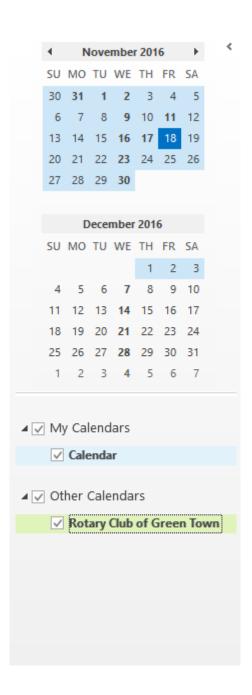

1. Click  $\mathbf{OK}$  to confirm your changes.

1. You can now see that your change has taken effect.