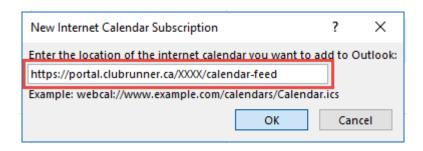

 Now in the Calendar view, click on **Open Calendar** on the ribbon bar and choose From Internet.

1. Paste the Calendar subscription URL into the box.

#### Note

http://portal.clubrunner.ca/XXXX/calendar-feed is a placeholder URL. You would need to replace the XXXX with your Club's ClubRunner ID, or use the URL from your Club's "Subscribe to Calendar" button.