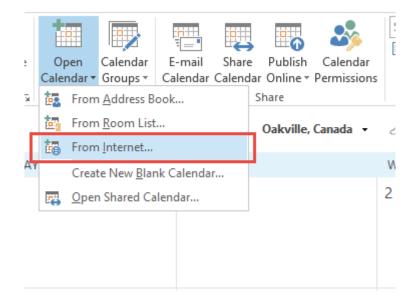

 Now in the Calendar view, click on **Open Calendar** on the ribbon bar and choose From Internet.

1. Paste the Calendar subscription URL into the box.