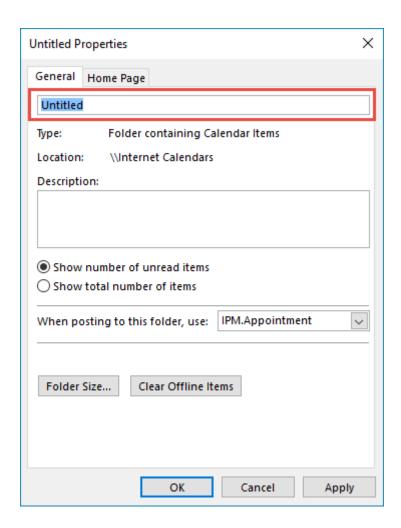

### Calendar Subscription.

1. Right click on your **Untitled** Calendar Subscription, then click on **Properties**.

1. You should see a box with **Untitled** in it, you can click in the box, and type in a new name.