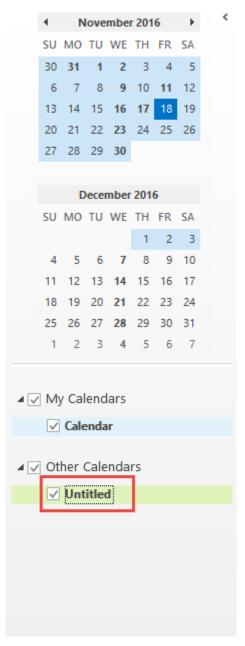

1. Press **OK** to confirm that you want to add it.

1. Click **Yes** to finalize subscribing to the Calendar.

1. You will now see the new Calendar Subscription.

Renaming the Subscription

By default Outlook will insert it as Untitled, the following steps will let you rename your

### Calendar Subscription.

1. Right click on your **Untitled** Calendar Subscription, then click on **Properties**.

1. You should see a box with **Untitled** in it, you can click in the box, and type in a new name.