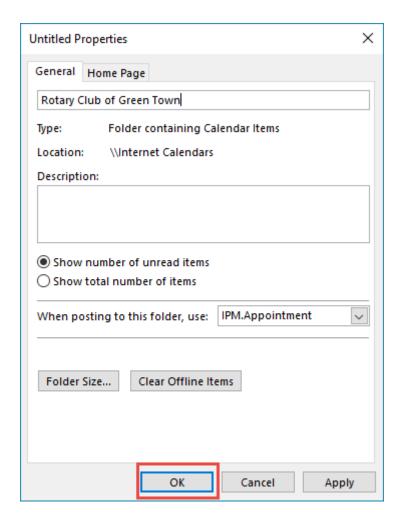

1. Click  $\mathbf{OK}$  to confirm your changes.

1. You can now see that your change has taken effect.