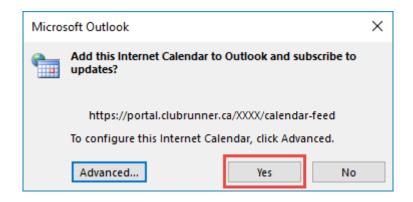

1. Press **OK** to confirm that you want to add it.

1. Click **Yes** to finalize subscribing to the Calendar.

1. You will now see the new Calendar Subscription.

Renaming the Subscription

By default Outlook will insert it as Untitled, the following steps will let you rename your