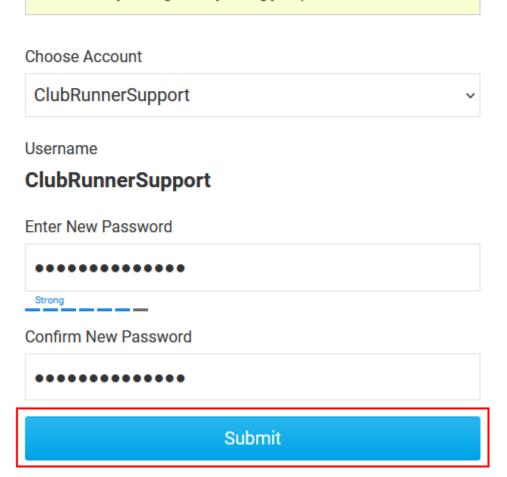

# Reset Password

Please remember your username as you will need it to enter the site. You can always change this by editing your profile.

1. After entering your new password into the two password fields, click on the **Submit** button to reset your password.