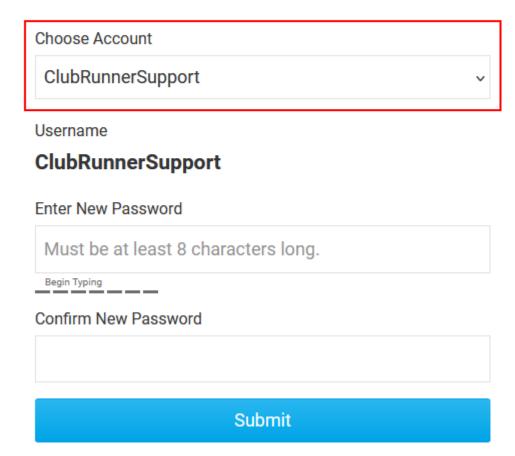

### Password Recovery

You recently requested to retrieve your username and/or password.

Your usernames can be viewed on the reset password page. Click the link below to continue:

Reset Your Password

1. If you have multiple ClubRunner profiles under the same email address, ensure that you select the account you wish to recover in the **Select Account** dropdown menu.

# Reset Password

Please remember your username as you will need it to enter the site. You can always change this by editing your profile.

1. Your username will then be displayed and a new password can be entered into the **Enter New Password** field.