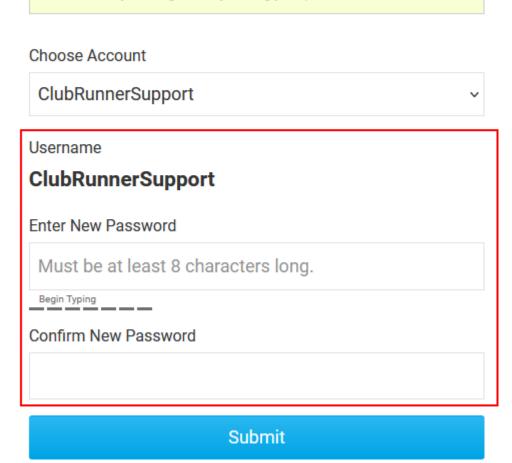

# Reset Password

Please remember your username as you will need it to enter the site. You can always change this by editing your profile.

1. Your username will then be displayed and a new password can be entered into the **Enter New Password** field.