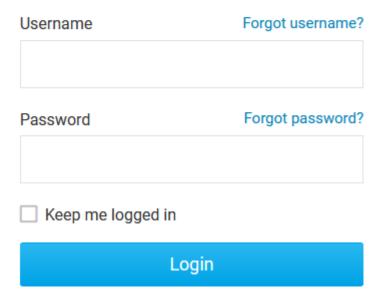

- 1. In order to login to ClubRunner, you will need to visit a ClubRunner website either <a href="https://www.clubrunner.ca">www.clubrunner.ca</a>, <a href="https://www.clubrunnersupport.com">www.clubrunnersupport.com</a>.
- Once on your selected ClubRunner website, click on the Login to ClubRunner or Member Login link in the top right corner of the page. <u>Alternatively, click here to go</u> <u>directly to the ClubRunner login page.</u>
- 3. On the left hand-side of the page, you will be able to see recent news and updates about ClubRunner within the News section.
- 4. The right hand-side of the page will be where you can proceed to login to ClubRunner enter your login credentials into the **Username** and **Password** fields on the page. If you do not know or remember your login credentials, <u>please click here to recover your username and password</u>.

# Welcome!