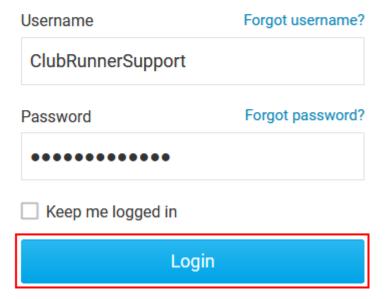

#### Login to your account

1. Once you have entered your login credentials, click on the blue **Login** button.

# Welcome!