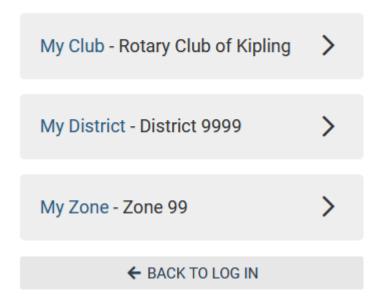

### Login to your account

1. You will now be brought to a new landing page which will allow you to choose between visiting the ClubRunner website for your Club, District, or Zone, if available. Click on the option you wish to visit.

## **Next**

### Pick an account to log in to.

1. After making your selection, you will be automatically logged in and brought to the selected option's Member Area, where you can access and utilize the various ClubRunner features.